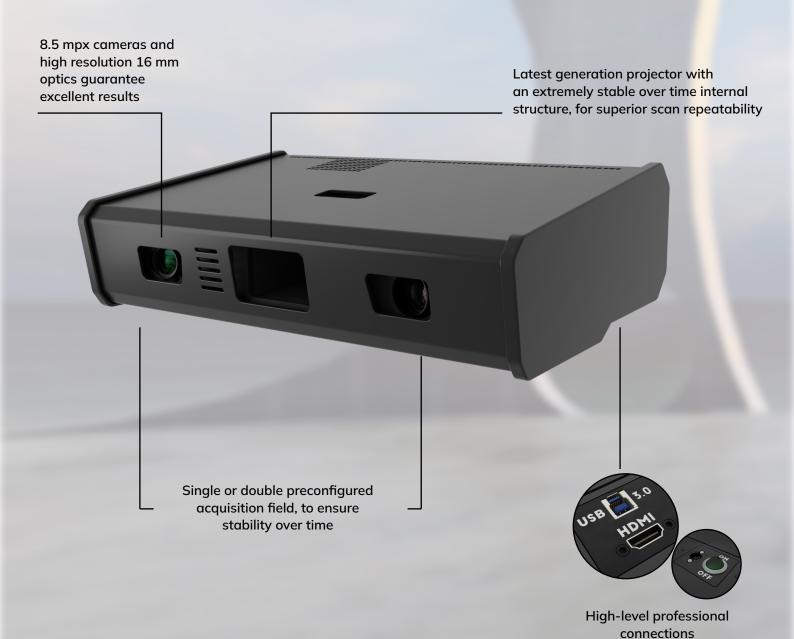

## Professional 3D scanner

- Extremely stable and accurate
- Repeatable scan results
- Advanced components

Turning table on request max 30/100 kg

Tripod with professional head included

Measured and certified calibration plate

## **Technical Specifications**

|                                         | CTRL+C mono                                                                                                                | CTRL+C dual                                                                                                  |
|-----------------------------------------|----------------------------------------------------------------------------------------------------------------------------|--------------------------------------------------------------------------------------------------------------|
| Accuracy                                | from 0.015 mm to 0.045 mm*                                                                                                 |                                                                                                              |
| Resolution (Smallest detail acquirable) | from 0.025 mm to 0.080 mm                                                                                                  |                                                                                                              |
| Repeatability                           | from 0.010 mm to 0.035 mm                                                                                                  |                                                                                                              |
| Preconfigured<br>scan field             | <ul> <li>200 x 150 x 120 mm</li> <li>300 x 230 x 180 mm</li> <li>400 x 300 x 250 mm</li> <li>500 x 380 x 320 mm</li> </ul> | <ul> <li>200 x 150 x 120 mm / 400 x 300 x 250 mm</li> <li>250 x 190 x 160 mm / 500 x 380 x 320 mm</li> </ul> |
| Export formats                          | Mesh: OBJ, STL, PLY, OFF / point cloud : ASC                                                                               |                                                                                                              |
| Scan Technology                         | Structured light                                                                                                           |                                                                                                              |
| Cameras Resolution                      | 8.5 mpx                                                                                                                    |                                                                                                              |